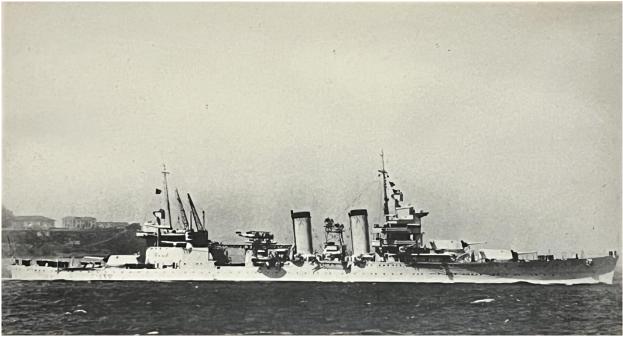

# **U.S.S. New Orleans**

Attack on Pearl Harbor: Moored in Pearl Harbor on 7 December 1941, New Orleans was taking power and light from the dock, her engines under repair. With yard power out during the attack, New Orleans' engineers began to raise steam, working by flashlight, while on deck men fired on the Japanese attackers with rifles and pistols. The crew was forced to break the locks on the ammunition ready boxes as the keys couldn't be located, and because the ship was taking power from the dock, the 5"/25 cal AA gun had to be aimed and fired manually. The gunners topside were ducking machine gun bullets and shrapnel, training their guns manually, as they had no ammunition other than the few shells in their ready boxes. The ammunition hoists did not have power, making it nearly impossible to get more ammunition topside to the gun crews. The 54 lb (24 kg) shells had to be pulled up the powerless hoists by ropes attached to their metal cases. Every man with no specific job at the moment formed ammunition lines to get the shells to the guns. A number of her crew were injured when a fragmentation bomb exploded close aboard. New Orleans suffered no severe damage during the attack. The ship's chaplain was Howell Forgy, who during the attack walked the ammo handling lines patting sailors on the back and urging them to "Praise the Lord and Pass the Ammunition".