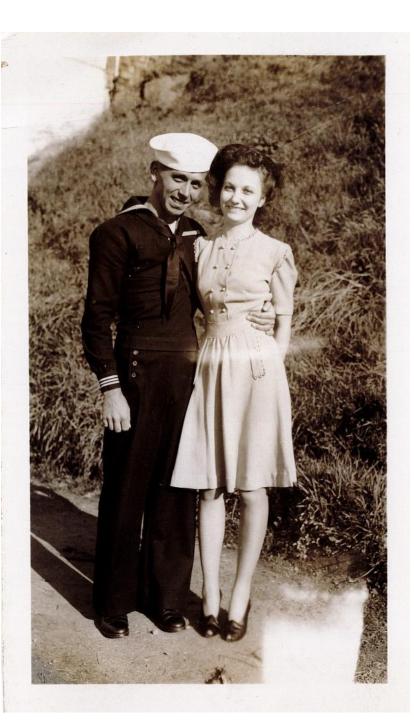

#### Engagement

Clare Block, daughter of Charles L. Block, of Freeland Ave., is engaged to marry Eugene Adams, son of Mrs. Charles Adams, of W. Grand Blvd.

Gene & Dolly Jan 1945

Gene with Dad Jan 1945

**Eugene** Adams