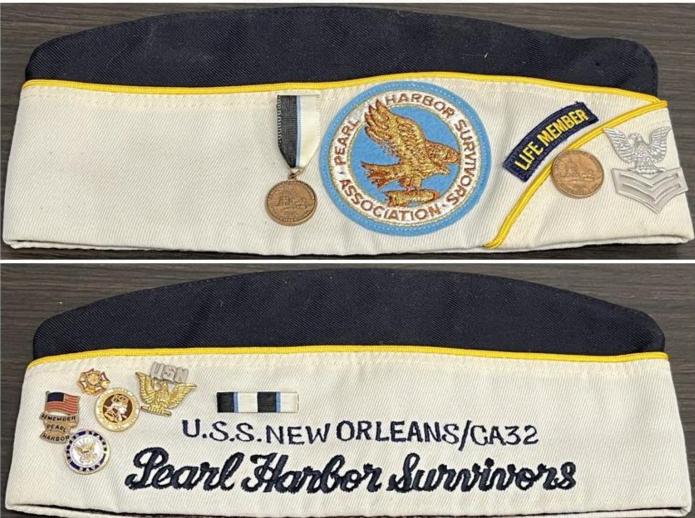

Selective Service Registration card dated October 4th, 1945. Eugene Charles Adams Yeoman 3rd Class United States Navy – World War Two Pearl Harbor Survivor Cover

US Navy Discharge "Ruptured Duck" patch