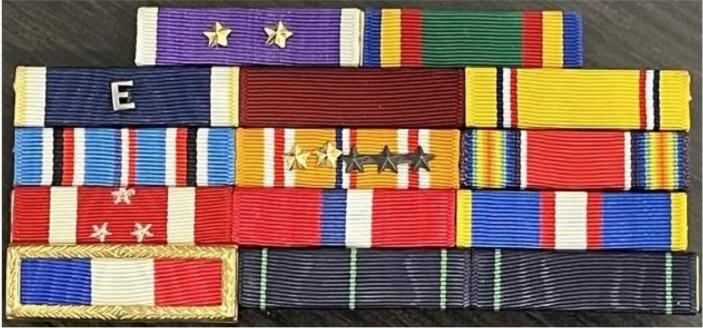

### Eugene Charles Adams Yeoman 3<sup>rd</sup> Class United States Navy – World War Two

|                                   | Purple H | eart w/2 stars                 | Navy Unit Com                    | mendation             |                     |
|-----------------------------------|----------|--------------------------------|----------------------------------|-----------------------|---------------------|
| Navy "E" Ribbon                   |          | Navy Good Co                   | nduct Medal                      | American D            | efenseService Medal |
| American Campaign I               | Medal    | Asiatic-Pacifi<br>w/2 gold & 3 | c Campaign Medal<br>bronze stars | World War             | II Victory Medal    |
| Philippine Defense M              | ledal    | Philippine Lib                 | eration Medal                    | Philippine I          | ndependence Medal   |
| Philippine Presidenti<br>Citation | al Unit  | Navy Rifle Ma<br>Ribbon        | rksmanship                       | Navy Pistol<br>Ribbon | Marksmanship        |