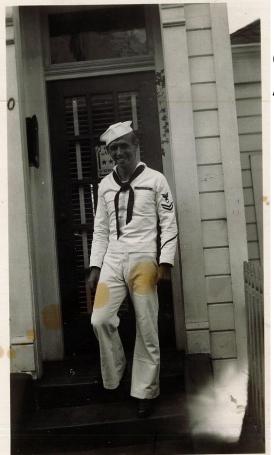

#### Eugene Charles Adams Yeoman 2nd Class, US Navy World War Two Pearl Harbor Survivor

Eugene Charles Adams was born on November 3, 1923 in Maywood, IL.

On January 30, 1941 he enlisted into the US Navy at Navy Recruiting Station (NRS) St. Louis, MO. On December 7, 1941, he was serving on the U.S.S. New Orleans at Pearl Harbor when it was hit during the attack. His daughter explained that, "He did not talk about the attack much but I remember that he wouldn't eat oranges, that even the smell made him sick. This is because when the bomb struck, the sailors had been eating oranges, and the smell of burning flesh, mixed with the scent of those oranges, and the screams and the smoke- He never forgot that. I know that is a horribly gruesome memory that he shared with me but never forget the horror. He was 18 years old."

September 25 1945 he was discharged at the US Navy Separation Center, Great Lakes, IL. He served on the U.S.S. New Orleans for the entire war and reached the rank of Yeoman 2nd Class.

On May 2nd, 2000 He died at the veteran's home in Quincy and is buried at Sunset Cemetery, Quincy, Adams County, Illinois.