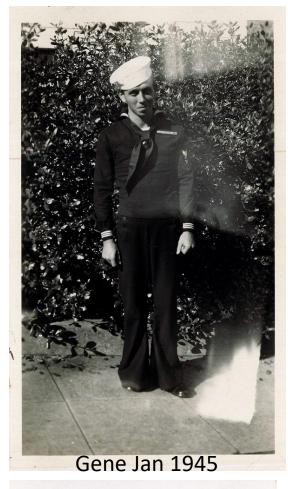

#### Engagement

Clare Block, daughter of Charles L. Block, of Freeland Ave., is engaged to marry Eugene Adams, son of Mrs. Charles Adams, of W. Grand Blvd.

Gene & Dolly Jan 1945

Gene with Dad Jan 1945

**Eugene** Adams