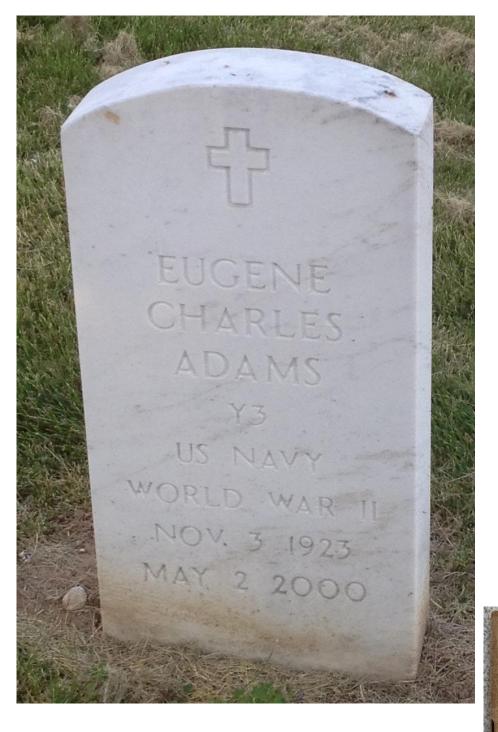

September 25 1945 he was discharged at the US Navy Separation Center, Great Lakes, IL. He served on the U.S.S. New Orleans for the entire war and reached the rank of Yeoman 2nd Class.

On May 2nd, 2000 He died at the veteran's home in Quincy and is buried at Sunset Cemetery, Quincy, Adams County, Illinois.