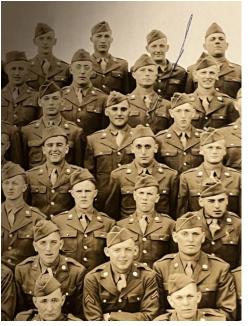

John Caccavallo, he served as a Private First Class in the Army during World War Two and was assigned to Co. G, 351st Infantry Regiment, 88th Infantry Division.

Born in Chicago in 1922, he enlisted at the age of 20, on December 15, 1942. He was killed in action on October 3, 1944 and initially buried in the U.S. Military Cemetery in Castelfiorentino, Italy. In July 1949, his mother had him brought back to the US and buried at Mount Carmel Cemetery in Hillside, IL. This binder is a tribute to him and all other Veterans that have served our great nation.