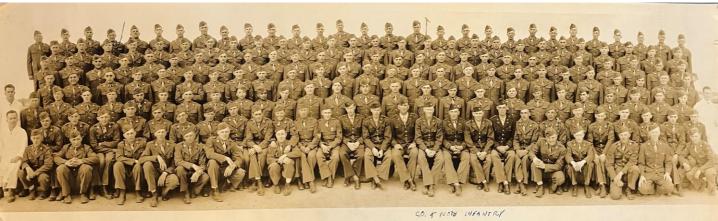

John Caccavallo, he served as a Private First Class in the Army during World War Two and was assigned to Co. G, 351st Infantry Regiment, 88th Infantry Division.

Born in Chicago in 1922, he enlisted at the age of 20, on December 15, 1942. He was killed in action on October 3, 1944 and initially buried in the U.S. Military Cemetery in Castelfiorentino, Italy. In July 1949, his mother had him brought back to the US and buried at Mount Carmel Cemetery in Hillside, IL. This binder is a tribute to him and all other Veterans that have served our great nation.