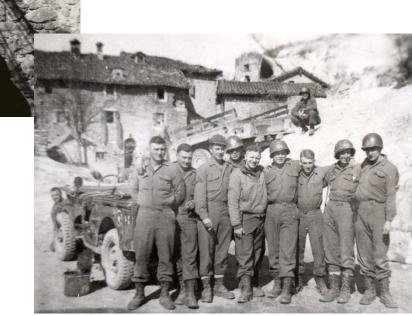

ental effect on the morale, readiness, and capability of the Allied forces in Italy. The already critical manpower shortages in Fifth and Eighth Armies were becoming so severe that their commanders predicted that if they continued to lose men at the same rate, both armies would have to cease operations for lack of replacements. Between 10 September and 26 October, II Corps' four divisions had suffered over 15,000 casualties, with the U.S. 88th Division alone losing over 5,000 men.

Private First Class John Caccavallo was one of the soldiers killed in action.

Training at Camp Gruber, Oklahoma, April 1943







No. 718

HEADQUARTERS, CAMP PATRICK HENRY, VA.



Hampton Roads Port of Embarkation, Virginia

Firing mortars into enemy positions

## 351st In Italy



Easter mass near Monturno.



#### Lest we Forget



#### THE UNITED STATES OF AMERICA

TO ALL WHO SHALL SEE THESE PRESENTS, GREETING:

THIS IS TO CERTIFY THAT
THE PRESIDENT OF THE UNITED STATES OF AMERICA
PURSUANT TO AUTHORITY VESTED IN HIM BY CONGRESS
HAS AWARDED THE

#### PURPLE HEART

ESTABLISHED BY GENERAL GEORGE WASHINGTON AT NEWBURGH, NEW YORK, AUGUST 7, 1782 TO

Private First Class John Carcavallo, A.S.No. 36715700,

FOR MILITARY MERIT AND FOR WOUNDS RECEIVED
IN ACTION

resulting in his death October 3, 1944.

GIVEN UNDER MY HAND IN THE CITY OF WASHINGTON
THIS 22nd DAY OF November 19 44

THIS 22nd DAY OF November 19 44

Thury & Turnson

SECRETARY OF WAR



IN GRATEFUL MEMORY OF

Private Virst Class John Caccavallo, A.S.No. 36715700,

WHO DIED IN THE SERVICE OF HIS COUNTRY AT

in the North African Area, Octobe