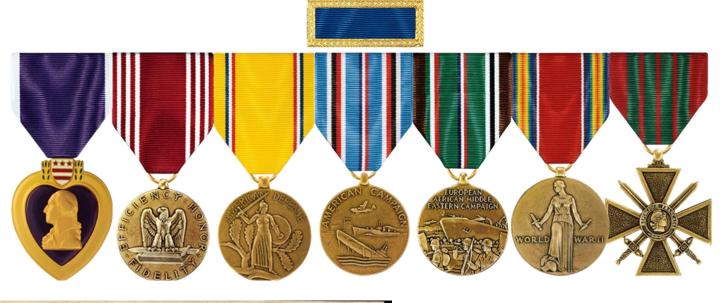

John Caccavallo, he served as a Private First Class in the Army during World War Two and was assigned to Co. G, 351st Infantry Regiment, 88th Infantry Division.

Born in Chicago in 1922, he enlisted at the age of 20, on December 15, 1942. He was killed in action on October 3, 1944 and initially buried in the U.S. Military Cemetery in Castelfiorentino, Italy. In July 1949, his mother had him brought back to the US and buried at Mount Carmel Cemetery in Hillside, IL. This binder is a tribute to him and all other Veterans that have served our great nation.