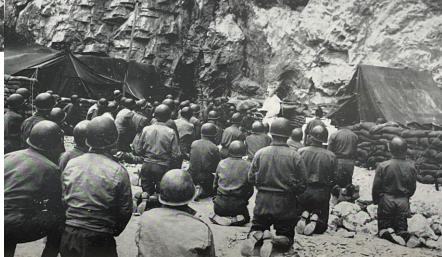

and October 1944 had a detrimental effect on the morale, readiness, and capability of the Allied forces in Italy. The already critical manpower shortages in Fifth and Eighth Armies were becoming so severe that their commanders predicted that if they continued to lose men at the same rate, both armies would have to cease operations for lack of replacements. Between 10 September and 26 October, II Corps' four divisions had suffered over 15,000 casualties, with the U.S. 88th Division alone losing over 5,000 men.

Private First Class John Caccavallo was one of the soldiers killed in action.

Training at Camp Gruber, Oklahoma, April 1943







No. 718

HEADQUARTERS, CAMP PATRICK HENRY, VA.



Hampton Roads Port of Embarkation, Virginia

Firing mortars into enemy positions

## 351st In Italy



Easter mass near Monturno.



#### Lest we Forget



#### THE UNITED STATES OF AMERICA

TO ALL WHO SHALL SEE THESE PRESENTS, GREETING:

THIS IS TO CERTIFY THAT
THE PRESIDENT OF THE UNITED STATES OF AMERICA
PURSUANT TO AUTHORITY VESTED IN HIM BY CONGRESS
HAS AWARDED THE

#### PURPLE HEART

ESTABLISHED BY GENERAL GEORGE WASHINGTON AT NEWBURGH, NEW YORK, AUGUST 7, 1782 TO

Private First Class John Carcavallo, A.S.No. 36715700,

FOR MILITARY MERIT AND FOR WOUNDS RECEIVED
IN ACTION

resulting in his death October 3, 1944.

GIVEN UNDER MY HAND IN THE CITY OF WASHINGTON
THIS 22nd DAY OF November 19 44

THIS 22nd DAY OF November 19 44

Thury & Turnson

SECRETARY OF WAR



IN GRATEFUL MEMORY OF

Private Virst Class John Caccavallo, A.S.No. 36715700,

WHO DIED IN THE SERVICE OF HIS COUNTRY AT

in